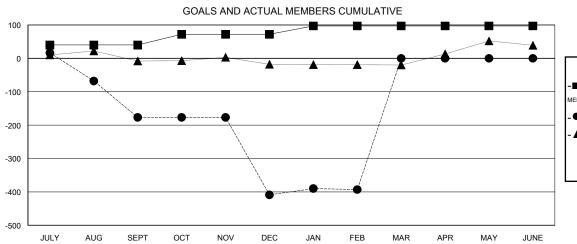

|                       |                    | Members                             |                    |                  |  |
|-----------------------|--------------------|-------------------------------------|--------------------|------------------|--|
| RESULTS FOR 2015-2016 |                    |                                     |                    |                  |  |
| QUARTER               | NEW MEMBER<br>GOAL | CHARTER AND<br>NEW MEMBERS<br>ADDED | DROPPED<br>MEMBERS | NET<br>GAIN/LOSS |  |
| JULY/AUG/SEPT         | 40                 | 30                                  | 207                | -177             |  |
| OCT/NOV/DEC           | 32                 | 1                                   | 233                | -232             |  |
| JAN/FEB/MAR           | 25                 | 20                                  | 4                  | 16               |  |
| APR/MAY/JUNE          | 0                  | 0                                   | 0                  | 0                |  |

## GOALS AND ACTUAL NEW CLUBS CUMULATIVE

| - ■ - CURRENT YEAR GOALS FOR NEW |  |
|----------------------------------|--|
| MEMBERS                          |  |
| _                                |  |

CURRENT YEAR ACTUAL MEMBERS

- ▲ - LAST YEAR ACTUAL MEMBERS

| DROPPED CLUBS: 10 |     |
|-------------------|-----|
| DROPPED MEMBERS   |     |
| DECEASED          | 2   |
| CLUB CANCELLED    | 232 |
| OTHER             | 209 |
| TOTAL             | 443 |