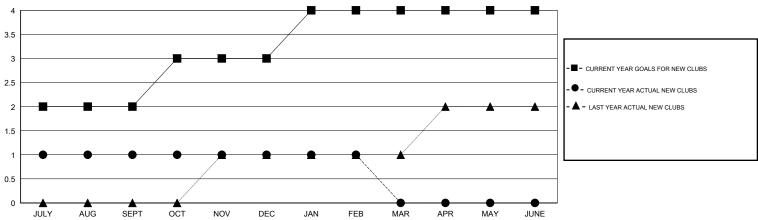

## GMT: V S Kukreja LOCATION PAKISTAN

GMT CA 6

|                                             |                  | Clubs       |                  |                  |  |
|---------------------------------------------|------------------|-------------|------------------|------------------|--|
| RESULTS FOR 2015-2016                       |                  |             |                  |                  |  |
| QUARTER                                     | NEW CLUB<br>GOAL | NEW CLUBS   | DROPPED<br>CLUBS | NET<br>GAIN/LOSS |  |
| JULY/AUG/SEPT<br>OCT/NOV/DEC<br>JAN/FEB/MAR | 2 1 1            | 1<br>0<br>0 | 0<br>10<br>0     | 1<br>-10<br>0    |  |
| APR/MAY/JUNE                                | 0                | 0           | 0                | 0                |  |

## GOALS AND ACTUAL NEW CLUBS CUMULATIVE

| - ■ - CURRENT YEAR GOALS FOR NEW |  |
|----------------------------------|--|
| MEMBERS                          |  |
| _                                |  |

CURRENT YEAR ACTUAL MEMBERS

- ▲ - LAST YEAR ACTUAL MEMBERS

| DROPPED CLUBS: 10 |     |
|-------------------|-----|
| DROPPED MEMBERS   |     |
| DECEASED          | 2   |
| CLUB CANCELLED    | 232 |
| OTHER             | 209 |
| TOTAL             | 443 |